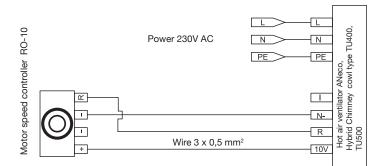

tors. Motor speed controller is able to work in passive mode, without any additional power supply.

## Destination

- steering of ANeco hot air ventilator
- steering of hybrid chimney cowls type: TU 400 and TU 500

#### Parameters

| Parametr                                     | Value      |
|----------------------------------------------|------------|
| Power supply (as option*)                    | 12-24 V DC |
| Power consumption                            | < 1 W      |
| Range of regulative voltage                  | 0-10 V     |
| Maximal output current                       | 1 mA       |
| Weight                                       | 130 g      |
| ACTIVE MODE when we are external new or aver | a hu       |

ACTIVE MODE- when using external power supply

### Electrical diagram



#### **DENOTATIONS / PRODUCT CODES**

Materials

| RO-10                  | Destination | 0 | O- air heating |  |
|------------------------|-------------|---|----------------|--|
| motor speed controller | Material    | Ρ | P- Plastic     |  |